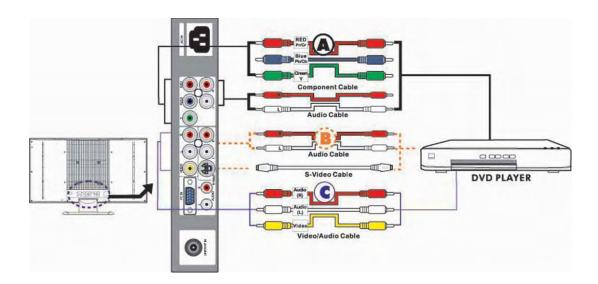

#### Connecting a DVD Player

For best picture quality, if your equipment has (RGB) video output, please use component cable instead of a standard video or RGB cable.

## METHOD A HDTV (AV3)

Use a Component cable to connect the Y/Pb(Cb)/Pr(Cr) jacks on the DVD player to your LCD TV. Use an audio cable to connect the DVD's audio jacks to your LCD TV.

#### METHOD B S-VIDEO (AV2)

Use an Audio cable to connect the DVD's audio output jacks to your LCD TV. Use a S-Video cable to connect your LCD TV and DVD player.

#### METHOD C VIDEO (AV1)

Use an A/V cable to connect the DVD's composite output jacks to your LCD TV.

- Connect all power sources before turning on the power for the LCD TV or other connected equipments .
- 3 Press the POWER button to turn on your LCD TV.
- 4 To watch DVD, press the SOURCE button to select AV1, AV2 or AV3.